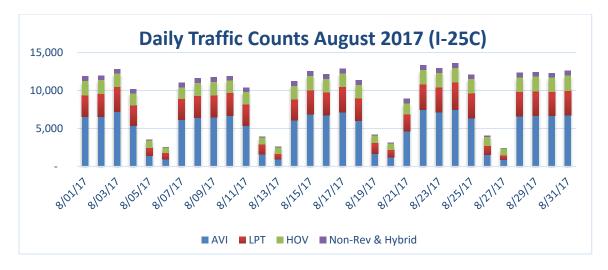

The following charts depict the distribution of traffic by type (Figure 1) and the daily traffic counts (Figure 2) and for the month.

| Traffic Summary (I-25C)        |         |                |        |                     |         |        |  |  |
|--------------------------------|---------|----------------|--------|---------------------|---------|--------|--|--|
|                                | AVI     | LPT            | HOV    | Non-Rev &<br>Hybrid | Total   | Hybrid |  |  |
| Total Monthly Traffic          | 159,257 | 77,904         | 49,047 | 14,629              | 300,837 | 2,091  |  |  |
| Maximum Weekday Traffic        | 7,495   | 3 <i>,</i> 585 | 1,989  | 650                 | 13,628  | 108    |  |  |
| Average Weekday Traffic        | 6,485   | 3,039          | 1,805  | 601                 | 11,329  | 87     |  |  |
| Average Hourly AM Peak Traffic | 945     | 428            | 253    | 85                  | 1,626   | N/A    |  |  |
| Average Hourly PM Peak Traffic | 792     | 378            | 225    | 84                  | 1,395   | N/A    |  |  |

Table 1 – Monthly Traffic Summaries