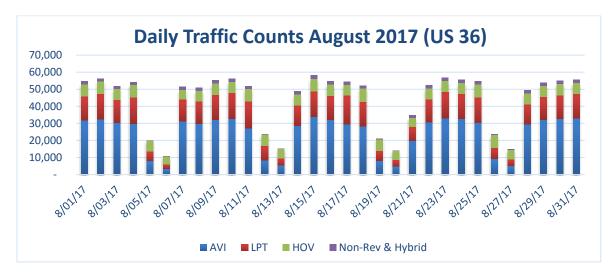

| Traffic Summary (US 36)        |         |         |         |        |                 |       |  |
|--------------------------------|---------|---------|---------|--------|-----------------|-------|--|
| AVI LPT HOV Hybrid Total Hybri |         |         |         |        |                 |       |  |
| Total Monthly Traffic          | 756,600 | 360,988 | 201,169 | 45,146 | 1,363,903       | 6,481 |  |
| Maximum Weekday Traffic        | 33,825  | 16,771  | 7,704   | 2,063  | 58,126          | 334   |  |
| Average Weekday Traffic        | 30,605  | 13,942  | 6,658   | 1,861  | 53 <i>,</i> 066 | 257   |  |
| Average Hourly AM Peak Traffic | 4,457   | 1,693   | 692     | 232    | 7,074           | N/A   |  |
| Average Hourly PM Peak Traffic | 5,013   | 2,215   | 883     | 238    | 8,349           | N/A   |  |

The following charts depict the distribution of traffic by type (Figure 1) and the daily traffic counts (Figure 2) and for the month.

| Traffic Summary (I-25C)        |         |                |        |                     |         |        |  |  |
|--------------------------------|---------|----------------|--------|---------------------|---------|--------|--|--|
|                                | AVI     | LPT            | HOV    | Non-Rev &<br>Hybrid | Total   | Hybrid |  |  |
| Total Monthly Traffic          | 159,257 | 77,904         | 49,047 | 14,629              | 300,837 | 2,091  |  |  |
| Maximum Weekday Traffic        | 7,495   | 3 <i>,</i> 585 | 1,989  | 650                 | 13,628  | 108    |  |  |
| Average Weekday Traffic        | 6,485   | 3,039          | 1,805  | 601                 | 11,329  | 87     |  |  |
| Average Hourly AM Peak Traffic | 945     | 428            | 253    | 85                  | 1,626   | N/A    |  |  |
| Average Hourly PM Peak Traffic | 792     | 378            | 225    | 84                  | 1,395   | N/A    |  |  |