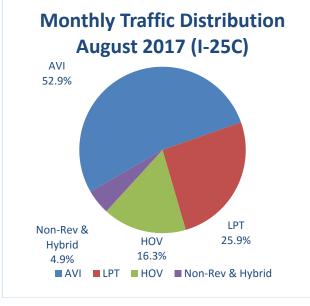

The following charts depict the distribution of traffic by type (Figure 1) and the daily traffic counts (Figure 2) and for the month.

| Traffic Summary (I-25C)        |         |                |        |                     |         |        |  |  |
|--------------------------------|---------|----------------|--------|---------------------|---------|--------|--|--|
|                                | AVI     | LPT            | HOV    | Non-Rev &<br>Hybrid | Total   | Hybrid |  |  |
| Total Monthly Traffic          | 159,257 | 77,904         | 49,047 | 14,629              | 300,837 | 2,091  |  |  |
| Maximum Weekday Traffic        | 7,495   | 3 <i>,</i> 585 | 1,989  | 650                 | 13,628  | 108    |  |  |
| Average Weekday Traffic        | 6,485   | 3,039          | 1,805  | 601                 | 11,329  | 87     |  |  |
| Average Hourly AM Peak Traffic | 945     | 428            | 253    | 85                  | 1,626   | N/A    |  |  |
| Average Hourly PM Peak Traffic | 792     | 378            | 225    | 84                  | 1,395   | N/A    |  |  |

Table 1 – Monthly Traffic Summaries

# Monthly Traffic Distribution August 2017 (US 36)

Figure 1 – Monthly Traffic Distribution